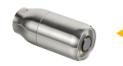

# **ID** Camera Head

- Head:Ф38
- Self-leveling
- 512Hz sonde (Option)
- 12cs Highlight White LEDS