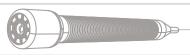

# **ID** Camera Head

- Head:Ф38
- Self-leveling
- 512Hz sonde (Option)
- 12cs Highlight White LEDS