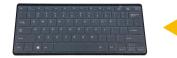

# 3299FB



- Pixel :1024×600
- Power Supply: DC 12V
- 10.1" LCD Monitor



# Reliable & Durable

### Wireless Keyboard

• It comes with a Wireless Keyboard and Receiver



### **Control box**

- Built-in DVR
- SD Card (Max.64GB)
- Case Size:38×26×15 cm



# **ID** Camera Head

- Head:Ф38
- Self-leveling
- 512Hz sonde (Option)
- 12cs Highlight White LEDS



### **Camera Protector**

• Diameter:Ф78mm • Diameter:Φ 134mm



You can get any spare parts or guides from us

# **Cable Wheel**

• Material : Fiberglass Cable • Cable Length: 60/80/100/120M

- Cable Diameter: Φ9mm
- Meter counter

## **Battery Supply**

• Battery Capacity: 7.2V 5200mAh