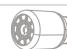

# **ID** Camera Head

- Head:Ф38
- Self-leveling
- 512Hz sonde (Option)
- 12cs Highlight White LEDS