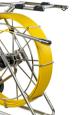

# **Cable Wheel**

• Material : Fiberglass Cable • Cable Length: 60/80/100/120M

- Cable Diameter: Φ9mm
- Meter counter