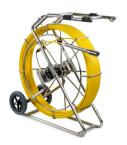

# **Cable Wheel**

• Material : Fiberglass Cable • Cable Length: 60/80/100/120M

- Cable Diameter: Φ9mm
- Meter counter