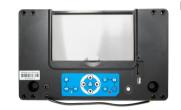

# 3299FB



- Pixel :1024×600
- Power Supply: DC 12V
- 10.1" LCD Monitor



# Reliable & Durable

### Wireless Keyboard

• It comes with a Wireless Keyboard and Receiver



### **Control box**

- Built-in DVR
- SD Card (Max.64GB)
- Case Size:38×26×15 cm



# **ID** Camera Head

- Head:Ф38
- Self-leveling
- 512Hz sonde (Option)
- 12cs Highlight White LEDS



### **Camera Protector**

• Diameter:Ф78mm • Diameter:Φ 134mm



You can get any spare parts or guides from us

# **Cable Wheel**

• Material : Fiberglass Cable • Cable Length: 60/80/100/120M

- Cable Diameter: Φ9mm
- Meter counter

## **Battery Supply**

• Battery Capacity: 7.2V 5200mAh