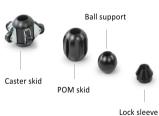

### **Camera Protector**

• Diameter:Ф78mm • Diameter:Φ 134mm

You can get any spare parts or guides from us