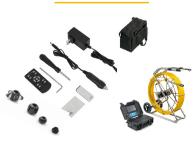

### Wireless Keyboard

• It comes with a Wireless Keyboard and Receiver

### **Control box**

- Built-in DVR
- SD Card (Max.64GB)
- Case Size:38×26×15 cm

## **Battery Supply**

• Battery Capacity: 7.2V 5200mAh