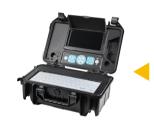

### **Control box**

- Built-in DVR
- SD Card (Max.64GB)
- Case Size:38×26×15 cm