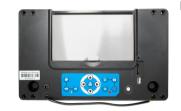

# 3399FB



- Pixel :1024×600
- Power Supply: DC 12V
- 10.1" LCD Monitor



# Reliable & Durable

## Wireless Keyboard

• It comes with a Wireless Keyboard and Receiver



#### **Control box**

- Built-in DVR
- SD Card (Max.64GB)
- Case Size:38×26×15 cm



## HD

#### **Camera** Head

- Head:Φ38/Φ23mm
- Self-leveling
- 512Hz sonde (Option)
- 12cs Highlight White LEDS



#### **Camera Protector**

● Diameter:Φ78mm ● Diameter:Φ 134mm



You can get any spare parts or guides from us

## Cable Wheel

Material : Fiberglass CableCable Length: 40/50/60M

• Cable Diameter: Φ6.8mm

Meter counter

### **Battery Supply**

Battery Capacity: 7.2V 5200mAh
Power Output: 6-12V DC, USB 5V



Lock sleeve