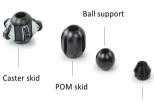

#### **Camera Protector**

● Diameter:Φ78mm ● Diameter:Φ 134mm

You can get any spare parts or guides from us