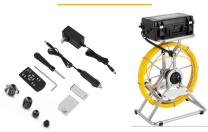

# 3399FB

- Pixel :1024×600
- Power Supply: DC 12V
- 10.1" LCD Monitor

## Wireless Keyboard

• It comes with a Wireless Keyboard and Receiver

#### **Control box**

- Built-in DVR
- SD Card (Max.64GB)
- Case Size:38×26×15 cm

### **Battery Supply**

Battery Capacity: 7.2V 5200mAh
Power Output: 6-12V DC, USB 5V

Lock sleeve