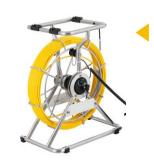

## Cable Wheel

Material : Fiberglass CableCable Length: 40/50/60M

• Cable Diameter: Φ6.8mm

Meter counter