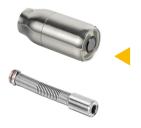

#### **Camera** Head

- Head:Φ38/Φ23mm
- Self-leveling
- 512Hz sonde (Option)
- 12cs Highlight White LEDS