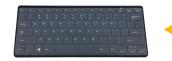

# 3399FB



- Pixel :1024×600
- Power Supply: DC 12V
- 10.1" LCD Monitor



# Reliable & Durable

## Wireless Keyboard

• It comes with a Wireless Keyboard and Receiver



#### **Control box**

- Built-in DVR
- SD Card (Max.64GB)
- Case Size:38×26×15 cm



## HD

#### **Camera** Head

- Head:Φ38/Φ23mm
- Self-leveling
- 512Hz sonde (Option)
- 12cs Highlight White LEDS



#### **Camera Protector**

● Diameter:Φ78mm ● Diameter:Φ 134mm



You can get any spare parts or guides from us

## Cable Wheel

Material : Fiberglass CableCable Length: 40/50/60M

• Cable Diameter: Φ6.8mm

Meter counter

### **Battery Supply**

Battery Capacity: 7.2V 5200mAh
Power Output: 6-12V DC, USB 5V



Lock sleeve