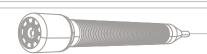

#### **Camera** Head

- Head:Φ38/Φ23mm
- Self-leveling
- 512Hz sonde (Option)
- 12cs Highlight White LEDS