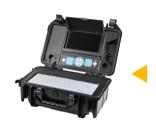

#### **Control box**

- Built-in DVR
- SD Card (Max.64GB)
- Case Size:38×26×15 cm