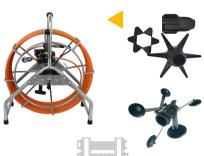

#### **Pushrod Cable Reel**

- Material : Fiberglass Cable
- Cable Diameter: Φ7mm
- Meter Counter:

Digital Footage/Meter Counter

- Reel:Stainless Steel Wheel
- Cable Length: 60M Length
- Wheel Diameter: 51 x 25 x 64cm

- 8800mAh rechargeable Li-ion Battery
- Dia.145mm
- Dia.185mm
- Dia.200 to 450mm (Option)