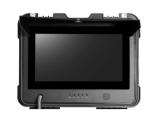

# 4588FHPT

- Pixel :1280X720
- Power Supply: DC 12V
- 13" LCD Monitor

### **Control Box Panel**

- 360° Rotating Camera Button
- DVR Control
- LED Indicator
- Adapter Input
- Text enter