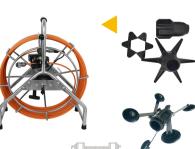

# Rotating Camera

- Head: 50mm x 154mm
- Pan 360°, Tilt 180°
- 4pcs Highlight White LEDS
- View range 120°

### Optional Camera Head

- •Camera head:Ф33mm
- Pixel: 1920(H)x1080(V)
- Built-in 512hz sonde

- 8800mAh rechargeable Li-ion Battery
- Dia.145mm
- Dia.185mm
- Dia.200 to 450mm (Option)