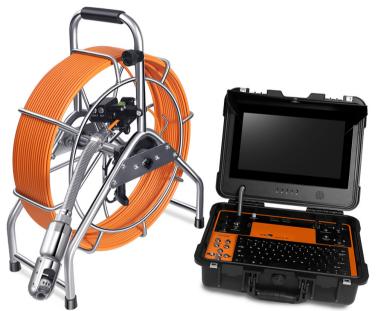

# 4588FHPT

- Pixel :1280X720
- Power Supply: DC 12V
- 13" LCD Monitor

### **Control Box Panel**

- 360° Rotating Camera Button
- DVR Control
- LED Indicator
- Adapter Input
- Text enter

## **ABS Suit Case**

- Built-in DVR With USB Port
- Case Size:43×33×14cm

# Rotating Camera

- Head: 50mm x 154mm
- Pan 360°, Tilt 180°
- 4pcs Highlight White LEDS
- View range 120°

#### **Pushrod Cable Reel**

- Material : Fiberglass Cable
- Cable Diameter: Φ7mm
- Meter Counter:

Digital Footage/Meter Counter

- Reel:Stainless Steel Wheel
- Cable Length: 60M Length
- Wheel Diameter: 51 x 25 x 64cm