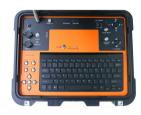

### **Control Box Panel**

- 360° Rotating Camera Button
- DVR Control
- LED Indicator
- Adapter Input
- Text enter

## **ABS Suit Case**

- Built-in DVR With USB Port
- Case Size:43×33×14cm