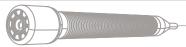

### Rotating Camera

- Head: 50mm x 154mm
- Pan 360°, Tilt 180°
- 4pcs Highlight White LEDS
- View range 120°