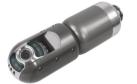

### Rotating Camera

- Head: 50mm x 154mm
- Pan 360°, Tilt 180°
- 4pcs Highlight White LEDS
- View range 120°