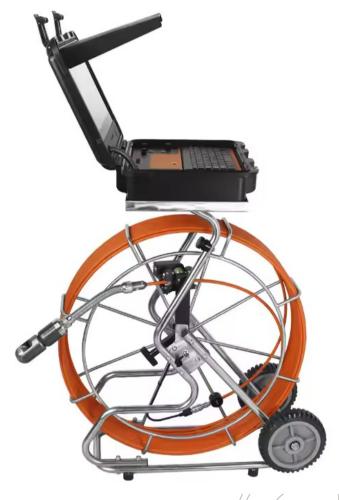

## **Pushrod Cable Reel**

- Material : Fiberglass Cable
- Cable Diameter: Φ9mm
- Meter Counter:

Digital Footage/Meter Counter

- Reel:Stainless Steel Wheel
- Cable Length: 60-150m Length
- Wheel Diameter: 70 x 28 x 84cm