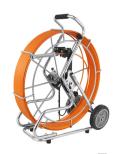

## **Pushrod Cable Reel**

- Material : Fiberglass Cable
- Cable Diameter: Φ9mm
- Meter Counter:

Digital Footage/Meter Counter

- Reel:Stainless Steel Wheel
- Cable Length: 60-150m Length
- Wheel Diameter: 70 x 28 x 84cm