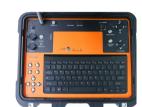

# 4**6**88FHPT

- Pixel :1280X720
- Power Supply: DC 12V
- 13" LCD Monitor

## **Control Box Panel**

- 360° Rotating Camera Button
- DVR Control
- LED Indicator
- Adapter Input
- Text enter