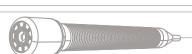

### Rotating Camera

- Head: 50mm x 154mm
- Pan 360°, Tilt 180°
- 4pcs Highlight White LEDS
- View range 120°