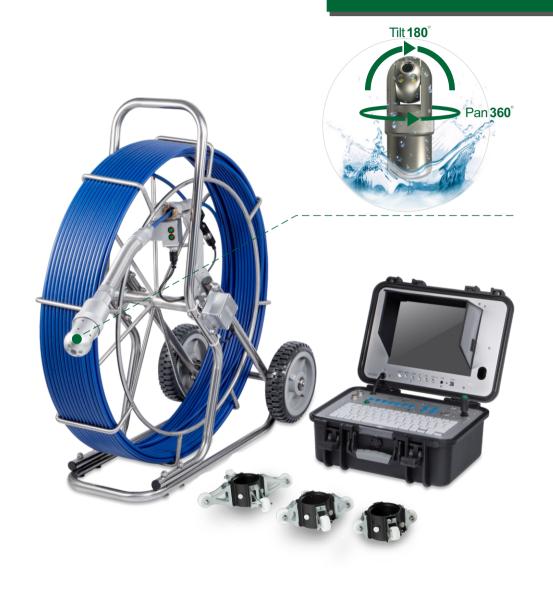

## Industrial Video Pan & Tilt Drain / Pipe Inspection Camera

This is a professional video inspection camera with  $\Phi$ 56mm Pan and Tilt camera head(1080P FULL HD 40mm head), 10" LCD monitor,  $\Phi$  9mm rod cable, 60-120m length, SD card or USB stick recording, etc Its designed for inspection of sewer,pipe, air ducts, undergound cable pipes, etc.

## **Features**

- 1/3 inch CMOS Pan and Tilt camera head, pan 360° tilt 180°
- Stainless steel camera head, IP68 waterproof level .
- Sapphire glass lens cover, 4 high light white LEDs
- Diameter of camera: 56 mm .
- Three plastic guides for camera head, Φ110mm & Φ150mm & Φ200mm
- 10" LCD color monitor
- Support USB stick/SD Card slot to store still pictures or videos
- LED brightness control buttons
- With meter counter, feet and meter adjustable .
- With microphone for local audio recording .
- Rechargeable battery lasts up to 4 hours .
- On-Screen date and time, distance counter .
- 60-120m fiberglass φ9mm push rod •
- Manual self-leveling function .
- With Keyboard for text input (English) •
- With 512hz sonde function(optional)

## **Specifications**

Material Camera Diameter Sensor Camera swing angle Camera rotating angle **Focal Distance Roller Skids** Camera head glass material LEDs Waterproof

Aluminium Φ56mm 1/3 Inch CMOS PC1099 180° 360° 5cm~infinite Φ110mm, Φ150mm, Φ200mm Sapphire glass 4pcs high light LEDs Max. 10m under water Optional

1 × Control Box

1 × Camera Head

1 × Cable Ree

1 × 156mm skid

1 × 210mm skid

1 × PowerAdapter

1 × 124mm Skid

1 × SKIDS SCREW (12 PCS)