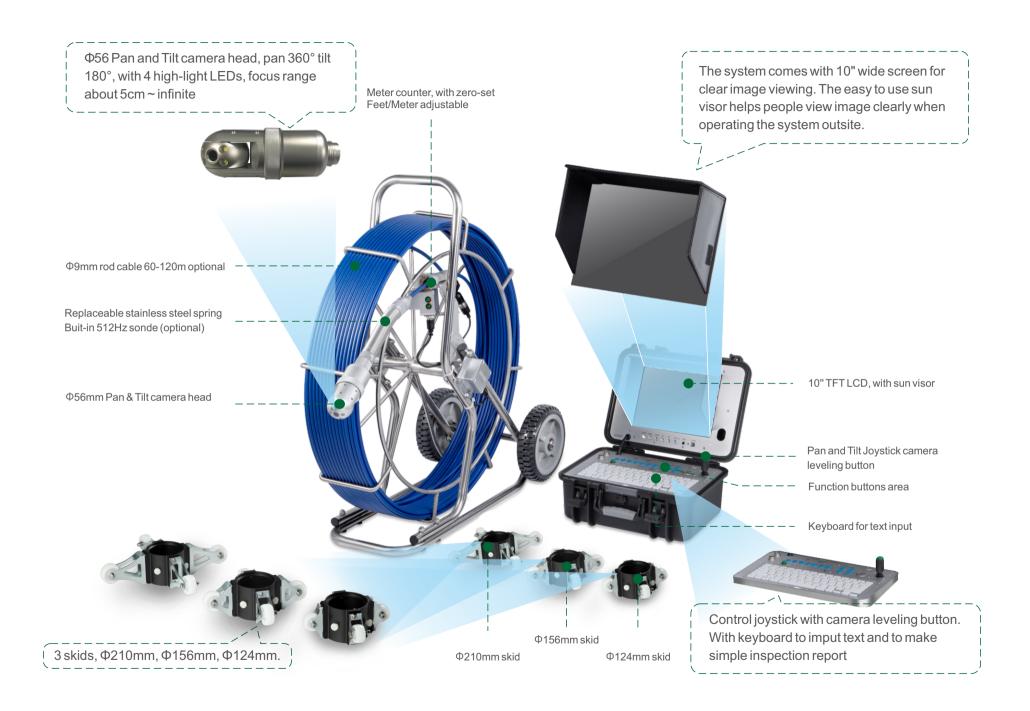

## Industrial Video Pan & Tilt Drain / Pipe Inspection Camera

This is a professional video inspection camera with  $\Phi$ 56mm Pan and Tilt camera head(1080P FULL HD 40mm head), 10" LCD monitor,  $\Phi$  9mm rod cable, 60-120m length, SD card or USB stick recording, etc Its designed for inspection of sewer,pipe, air ducts, undergound cable pipes, etc.

## **Features**

- 1/3 inch CMOS Pan and Tilt camera head, pan 360° tilt 180°
- Stainless steel camera head, IP68 waterproof level .
- Sapphire glass lens cover, 4 high light white LEDs
- Diameter of camera: 56 mm .
- Three plastic guides for camera head, Φ110mm & Φ150mm & Φ200mm
- 10" LCD color monitor
- Support USB stick/SD Card slot to store still pictures or videos
- LED brightness control buttons
- With meter counter, feet and meter adjustable .
- With microphone for local audio recording .
- Rechargeable battery lasts up to 4 hours .
- On-Screen date and time, distance counter .
- 60-120m fiberglass φ9mm push rod •
- Manual self-leveling function .
- With Keyboard for text input (English) •
- With 512hz sonde function(optional)

## **Specifications**

Material Camera Diameter Sensor Camera swing angle Camera rotating angle **Focal Distance Roller Skids** Camera head glass material LEDs Waterproof

Aluminium Φ56mm 1/3 Inch CMOS PC1099 180° 360° 5cm~infinite Φ110mm, Φ150mm, Φ200mm Sapphire glass 4pcs high light LEDs Max. 10m under water Optional

Cable dia Cable Material Available length Wheel material

LCD Resolution Video Compress Recording Picture LCD Size Menu Language

Panel Control External Memory 9mm Fiberglass 60/80/100/120m Stainless steel

1024\*600 pixel MPEG-4 Video and audio recording Picture shot function 10 inch 8 Languages(English, German, French, Italian, Spanish, Portuguese, Russian, Dutch) Any functions through buttons USB Stick/SD Card (Max. 32GB)

1 × Control Box

1 × Camera Head

1 × Cable Ree

1 × 156mm skid

1 × 210mm skid

1 × PowerAdapter

1 × 124mm Skid

1 × SKIDS SCREW (12 PCS)