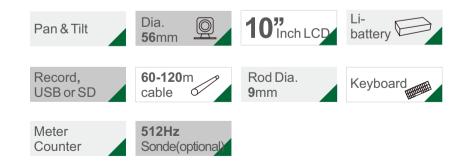

## **Features**

- 1/3 inch CMOS Pan and Tilt camera head, pan 360° tilt 180°
- Stainless steel camera head, IP68 waterproof level .
- Sapphire glass lens cover, 4 high light white LEDs
- Diameter of camera: 56 mm .
- Three plastic guides for camera head, Φ110mm & Φ150mm & Φ200mm
- 10" LCD color monitor
- Support USB stick/SD Card slot to store still pictures or videos
- LED brightness control buttons
- With meter counter, feet and meter adjustable .
- With microphone for local audio recording .
- Rechargeable battery lasts up to 4 hours .
- On-Screen date and time, distance counter .
- 60-120m fiberglass φ9mm push rod •
- Manual self-leveling function .
- With Keyboard for text input (English) •
- With 512hz sonde function(optional)

## **Specifications**

Material Camera Diameter Sensor Camera swing angle Camera rotating angle **Focal Distance Roller Skids** Camera head glass material LEDs Waterproof

Aluminium Φ56mm 1/3 Inch CMOS PC1099 180° 360° 5cm~infinite Φ110mm, Φ150mm, Φ200mm Sapphire glass 4pcs high light LEDs Max. 10m under water Optional

Cable dia Cable Material Available length Wheel material

LCD Resolution Video Compress Recording Picture LCD Size Menu Language

Panel Control External Memory 9mm Fiberglass 60/80/100/120m Stainless steel

1024\*600 pixel MPEG-4 Video and audio recording Picture shot function 10 inch 8 Languages(English, German, French, Italian, Spanish, Portuguese, Russian, Dutch) Any functions through buttons USB Stick/SD Card (Max. 32GB)