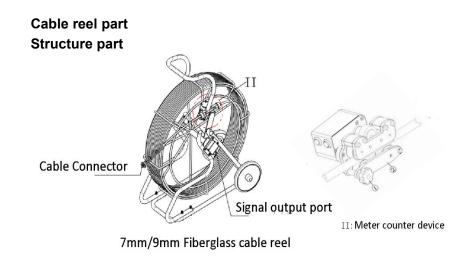

### Fixing the cable to meter counter slot

### Meter counter device part

| No. | Function | Details                                         |
|-----|----------|-------------------------------------------------|
| 1   | RESET    | Press this button ,the counter is zero          |
| 2   | M/F      | Switch Meters and Feet ; Default value is Meter |

### Connectiong cable reel to control box

A) Using 8 pin link cable to connect cable reel "counter" with Control box "Counter"port

B) Uing 5pin link cable to connect cable reel "5pin port" with Control box" CAM" port