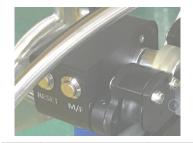

### Fixing the cable to meter counter slot

### Meter counter device part

| No. | Function | Details                                         |
|-----|----------|-------------------------------------------------|
| 1   | RESET    | Press this button ,the counter is zero          |
| 2   | M/F      | Switch Meters and Feet ; Default value is Meter |