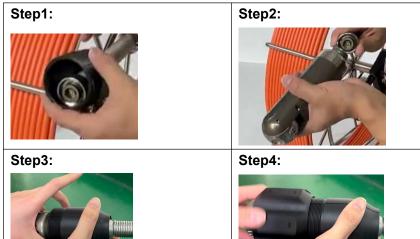

### How to install camera skid

### **Camera skids**

It includes below items. 2pcs/set (Diameter 85mm and Diameter 153mm) 6pcs spare wings for middle size (Dimaeter 220mm)