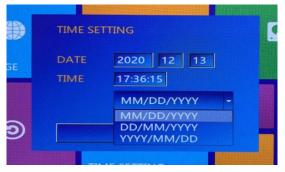

Press UP/Down/Left/Right arrows to set the date and time. Press"Save "to save the setting

For date format, it has 3 options

### 3) **DISK:** Format the USB flash driver.

The default value is "DISK1".

4) **RESET:** Restore the factory default Settings5) **TIME SETTING:** Setting the time,date

Press the "UP" and "DOWN" arrows to select files Press the "LEFT" and "RIGHT" arrows to turn pages, Press"OK/REC " button to play the file, "STOP/DELETE " button to delete the file. 2.PHOTO: Playback the picture file 3.SYSTEM: Setting language, date, time ... 4. IMAGE: Image setting, such as CVBS out, HDMI