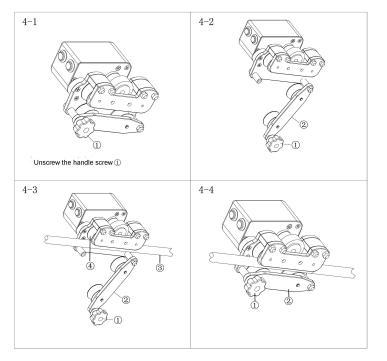

### **Camera skids**

It includes below items. 2pcs/set (Diameter 85mm and Diameter 153mm) 6pcs spare wings for middle size (Dimaeter 220mm)

### How to install camera skid