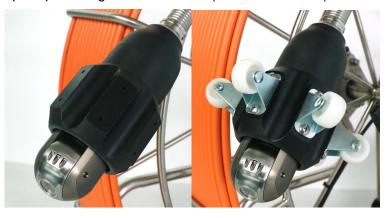

### **Camera skids**

It includes below items. 2pcs/set (Diameter 85mm and Diameter 153mm) 6pcs spare wings for middle size (Dimaeter 220mm)

### How to install camera skid