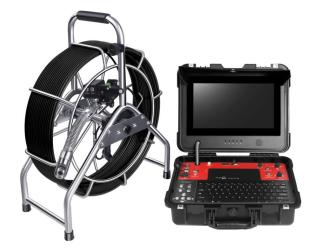

### Packing List

| ltem | Name                           | Quantity |
|------|--------------------------------|----------|
| 1    | Camera head                    | 1pcs     |
| 2    | Cable reel                     | 1pcs     |
| 3    | DVR control unit               | 1pcs     |
| 4    | Video Link cable(6pin)         | 1pcs     |
| 5    | Meter counter link cable(8pin) | 1pcs     |
| 6    | Camera skid                    | 1set     |
| 7    | Working platform               | 1pcs     |
| 8    | 32G USB disk                   | 1pcs     |
| 9    | Charge adaptor                 | 1pcs     |
| 10   | Waterproof ring                | 2pcs     |
| 11   | Microphone                     | 1pcs     |
| 12   | Earphone                       | 1pcs     |
| 13   | User manual                    | 1pcs     |
| 14   | Tool bag                       | 1pcs     |