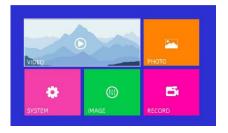

### 3) **DISK:** Format the USB flash driver.

The default value is "DISK1".

4) **RESET:** Restore the factory default Settings5) **TIME SETTING:** Setting the time,date

Press the "UP" and "DOWN" arrows to select files Press the "LEFT" and "RIGHT" arrows to turn pages, Press"OK/REC " button to play the file, "STOP/DELETE " button to delete the file. 2.PHOTO: Playback the picture file 3.SYSTEM: Setting language, date, time ... 4. IMAGE: Image setting, such as CVBS out, HDMI

Resolution, brightness, chroma, contrast, noise reduction

5.RECORD: Video setting, such as video clip time, frame rate, compress,

photo quality, record model, overwrite.

### **DVR** menu instructions

Press menu button to enter the main menu

1. Video: Playback the video file