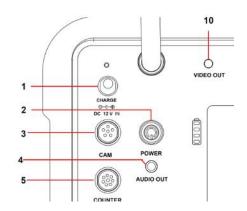

### System Setting

1) LANGUAGE: Setting the menu language.

The box has 9 languages. (English, Chinese, French, Espanol German, Polish, Korea, Russian and Italian.

- 1) CHARGE : Indicating charging status
- 2) POWER:12V/1A power input
- 3) CAM:Camera channel

4) AUDEO OUT: Stereo audio output (Using this audio output, Speaker will cut off automatically)

- 5) COUNTER: Meter counter connector port
- 6) ESC:Exit
- 7) MENU
- 8) STOP/DEL :Stop recording or delete
- 9) P/P: Pause / Photography
- 10) VIDEO OUT
- 11) KEYBOARD: Connect wireless or wired keyboard
- 12) USB PORT: Connect external USB flash disk storage device
- 13) LED DIMMER: Adjusting LED brightness
- 14) ZOOM IN / OUT AND FOCUS :