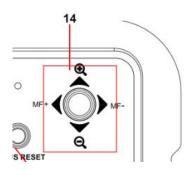

4) AUDEO OUT: Stereo audio output (Using this audio output, Speaker will cut off automatically)

- 5) COUNTER: Meter counter connector port
- 6) ESC:Exit
- 7) MENU
- 8) STOP/DEL :Stop recording or delete
- 9) P/P: Pause / Photography
- 10) VIDEO OUT
- 11) KEYBOARD: Connect wireless or wired keyboard
- 12) USB PORT: Connect external USB flash disk storage device
- 13) LED DIMMER: Adjusting LED brightness
- 14) ZOOM IN / OUT AND FOCUS :

### Θ Zoom out

MF+ :Far focus MF-: Near focus

15) FOCUS RESET

16) PT CONTROL:

- 17) ROTATION RESET
- 18) MIC BUTTON:MIC on/off

## **ZOOM IN / OUT AND FOCUS**

Zoom out

MF+ :Far focus

MF-: Near focus