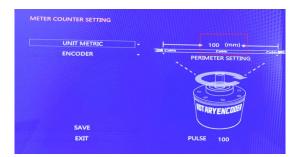

### 2) ENCODER: Set the value to get the accurate meter counter

The PREMITER SETTING value is different for different cables. For 7mm/9mm/11mm fiberglass cable,it is 100 For 8mm orange color soft cable, it is 157 For 6.5mm black color soft cable ,it is 152