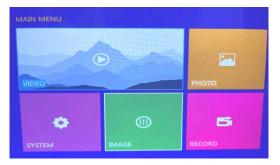

### 3) **DISK:** Format the USB flash driver.

The default value is "DISK1".

4) **RESET:** Restore the factory default Settings5) **TIME SETTING:** Setting the time,date

Press the "UP" and "DOWN" arrows to select files Press the "LEFT" and "RIGHT" arrows to turn pages, Press"OK/REC " button to play the file, "STOP/DELETE " button to delete the file. 2.PHOTO: Playback the picture file 3.SYSTEM: Setting language, date, time ... 4. IMAGE: Image setting, such as CVBS out, HDMI

Resolution, brightness, chroma, contrast, noise reduction

5.RECORD: Video setting, such as video clip time, frame rate, compress,

photo quality, record model, overwrite.

### **DVR** menu instructions

Press menu button to enter the main menu

1. Video: Playback the video file