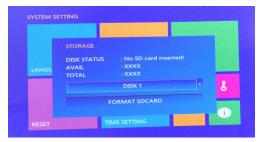

### 3) **DISK:** Format the USB flash driver.

The default value is "DISK1".

4) **RESET:** Restore the factory default Settings5) **TIME SETTING:** Setting the time,date

Press the "UP" and "DOWN" arrows to select files Press the "LEFT" and "RIGHT" arrows to turn pages, Press"OK/REC " button to play the file, "STOP/DELETE " button to delete the file. 2.PHOTO: Playback the picture file 3.SYSTEM: Setting language, date, time ... 4. IMAGE: Image setting, such as CVBS out, HDMI