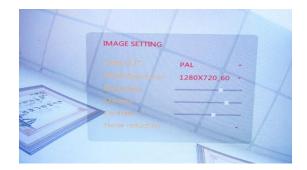

Adjust the LCD screen brightess,Contrast Default resolution:1280x720\_60 Usually we suggest the customers don't change these value

### **IMAGE SETTING**

Resolution, brightness, chroma, contrast, noise reduction

5.RECORD: Video setting, such as video clip time, frame rate, compress,

photo quality, record model, overwrite.