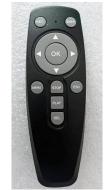

### Remote controller

| Button | Function                         |
|--------|----------------------------------|
| REC    | Recording video                  |
| SNAP   | Screenshot / Photography         |
|        | Up / Zoom in                     |
| ▼      | Down / Zoom out                  |
|        | Left/Backward(Playback Model)    |
|        | Right/Forward(Playback Model)    |
| OK     | Confirm                          |
| MENU   | DVR menu                         |
| STOP   | Stop recording                   |
| ESC    | Exit                             |
| PLAY   | Playback the video               |
| DEL    | Delete the video or picture file |