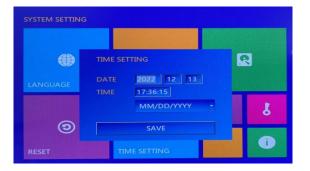

Press UP/Down/Left/Right arrows to set the date and time. Press"Save "to save the setting

For date format, it has 3 options

### 3) **DISK:** Format the USB flash driver.

The default value is "DISK1".

4) **RESET:** Restore the factory default Settings5) **TIME SETTING:** Setting the time,date

Press the "UP" and "DOWN" arrows to select files Press the "LEFT" and "RIGHT" arrows to turn pages, Press"OK/REC " button to play the file, "STOP/DELETE " button to delete the file. 2.PHOTO: Playback the picture file 3.SYSTEM: Setting language, date, time ... 4. IMAGE: Image setting, such as CVBS out, HDMI

### System Setting

1) LANGUAGE: Setting the menu language.

The box has 9 languages. (English, Chinese, French, Espanol German, Polish, Korea, Russian and Italian.

- 1) CHARGE : Indicating charging status
- 2) POWER:12V/1A power input
- 3) CAM:Camera channel