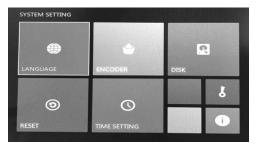

### System Setting

1) LANGUAGE: Setting the menu language.

The box has 9 languages. (English, Chinese, French, Espanol German, Polish, Korea, Russian and Italian.

- 1) CHARGE : Indicating charging status
- 2) POWER:12V/1A power input
- 3) CAM:Camera channel

### 2) ENCODER: Set the value to get the accurate meter counter

The PREMITER SETTING value is different for different cables. For 7mm/9mm/11mm fiberglass cable,it is 100 For 8mm orange color soft cable, it is 157 For 6.5mm black color soft cable ,it is 152

### 3) **DISK:** Format the USB flash driver.

The default value is "DISK1".

4) **RESET:** Restore the factory default Settings5) **TIME SETTING:** Setting the time,date

Press the "UP" and "DOWN" arrows to select files Press the "LEFT" and "RIGHT" arrows to turn pages, Press"OK/REC " button to play the file, "STOP/DELETE " button to delete the file. 2.PHOTO: Playback the picture file 3.SYSTEM: Setting language, date, time ... 4. IMAGE: Image setting, such as CVBS out, HDMI