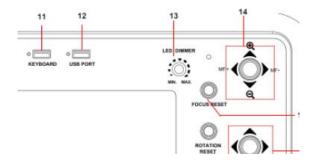

### **Control box panel**

### System Setting

1) LANGUAGE: Setting the menu language.

The box has 9 languages. (English, Chinese, French, Espanol German, Polish, Korea, Russian and Italian.

- 1) CHARGE : Indicating charging status
- 2) POWER:12V/1A power input
- 3) CAM:Camera channel

4) AUDEO OUT: Stereo audio output (Using this audio output, Speaker will cut off automatically)

- 5) COUNTER: Meter counter connector port
- 6) ESC:Exit
- 7) MENU
- 8) STOP/DEL :Stop recording or delete
- 9) P/P: Pause / Photography
- 10) VIDEO OUT
- 11) KEYBOARD: Connect wireless or wired keyboard
- 12) USB PORT: Connect external USB flash disk storage device
- 13) LED DIMMER: Adjusting LED brightness
- 14) ZOOM IN / OUT AND FOCUS :

### Θ Zoom out

MF+ :Far focus MF-: Near focus

15) FOCUS RESET

16) PT CONTROL:

- 17) ROTATION RESET
- 18) MIC BUTTON:MIC on/off

## **ZOOM IN / OUT AND FOCUS**

Zoom out

MF+ :Far focus

MF-: Near focus