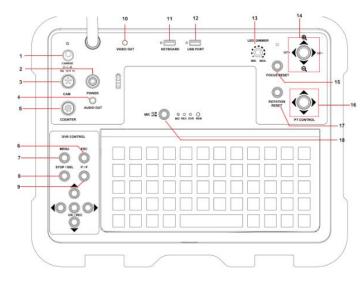

### **Control box panel**

### System Setting

1) LANGUAGE: Setting the menu language.

The box has 9 languages. (English, Chinese, French, Espanol German, Polish, Korea, Russian and Italian.

- 1) CHARGE : Indicating charging status
- 2) POWER:12V/1A power input
- 3) CAM:Camera channel

4) AUDEO OUT: Stereo audio output (Using this audio output, Speaker will cut off automatically)

- 5) COUNTER: Meter counter connector port
- 6) ESC:Exit
- 7) MENU
- 8) STOP/DEL :Stop recording or delete
- 9) P/P: Pause / Photography
- 10) VIDEO OUT
- 11) KEYBOARD: Connect wireless or wired keyboard
- 12) USB PORT: Connect external USB flash disk storage device
- 13) LED DIMMER: Adjusting LED brightness
- 14) ZOOM IN / OUT AND FOCUS :

### Θ Zoom out

MF+ :Far focus MF-: Near focus

15) FOCUS RESET

16) PT CONTROL:

- 17) ROTATION RESET
- 18) MIC BUTTON:MIC on/off