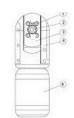

### Camera head

- 1. White LED lights (6 PCS)
- 2. Lens
- 3. Tilt rotation axis
- 4. Aluminum housing
- 5. Camera rear-end