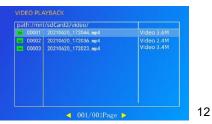

### 3) **DISK:** Format the USB flash driver.

The default value is "DISK1".

4) **RESET:** Restore the factory default Settings5) **TIME SETTING:** Setting the time,date

Press the "UP" and "DOWN" arrows to select files Press the "LEFT" and "RIGHT" arrows to turn pages, Press"OK/REC " button to play the file, "STOP/DELETE " button to delete the file. 2.PHOTO: Playback the picture file 3.SYSTEM: Setting language, date, time ... 4. IMAGE: Image setting, such as CVBS out, HDMI