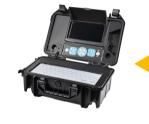

### **Control box**

- Built-in DVR
- SD Card (Max.64GB)
- Case Size:38×26×15 cm