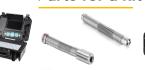

# **ID** Camera Head

- Head:Φ23/Φ14/Φ18/Φ38mm
- Self-leveling (Option)
- 512Hz sonde (Option)
- Pixel: 1920(H)x1080(V)