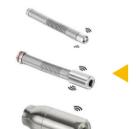

# **ID** Camera Head

- Head:Φ23/Φ14/Φ18/Φ38mm
- Self-leveling (Option)
- 512Hz sonde (Option)
- Pixel: 1920(H)x1080(V)