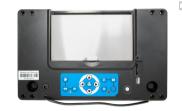

# 3499FB-Dual



- Pixel :1024×600
- Power Supply: DC 12V
- 10.1" LCD Monitor



## Wireless Keyboard

• It comes with a Wireless Keyboard and Receiver



### **Control box**

- Built-in DVR
- SD Card (Max.64GB)
- Case Size:38×26×15 cm



# **ID** Camera Head

- Head:Φ23/Φ14/Φ18/Φ38mm
- Self-leveling (Option)
- 512Hz sonde (Option)
- Pixel: 1920(H)x1080(V)



#### **Camera Protector**

- Diameter:Φ40mm
- Diameter:Φ80mm
- Diameter:Φ28mm



# **Cable Wheel**

- Material : Fiberglass Cable
- Cable Length: 20/30/40M
- Cable Diameter: Φ6.8/5.2/4.8mm
- Meter counter

## **Battery Supply**

• Battery Capacity: 7.2V 6400mAh • Power Output: 6-12V DC, USB 5V





You can get any spare parts or guides from us