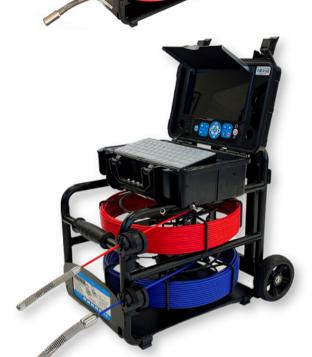

# 3499FB-Dual

- Pixel :1024×600
- Power Supply: DC 12V
- 10.1" LCD Monitor

## Wireless Keyboard

• It comes with a Wireless Keyboard and Receiver

### **Control box**

- Built-in DVR
- SD Card (Max.64GB)
- Case Size:38×26×15 cm

# **Cable Wheel**

- Material : Fiberglass Cable
- Cable Length: 20/30/40M
- Cable Diameter: Φ6.8/5.2/4.8mm
- Meter counter