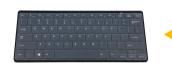

# 3499FB-Dual



- Pixel :1024×600
- Power Supply: DC 12V
- 10.1" LCD Monitor



## Wireless Keyboard

• It comes with a Wireless Keyboard and Receiver



### **Control box**

- Built-in DVR
- SD Card (Max.64GB)
- Case Size:38×26×15 cm



# **ID** Camera Head

- Head:Φ23/Φ14/Φ18/Φ38mm
- Self-leveling (Option)
- 512Hz sonde (Option)
- Pixel: 1920(H)x1080(V)



#### **Camera Protector**

- Diameter:Φ40mm
- Diameter:Φ80mm
- Diameter:Φ28mm



# **Cable Wheel**

- Material : Fiberglass Cable
- Cable Length: 20/30/40M
- Cable Diameter: Φ6.8/5.2/4.8mm
- Meter counter

## **Battery Supply**

• Battery Capacity: 7.2V 6400mAh • Power Output: 6-12V DC, USB 5V





You can get any spare parts or guides from us