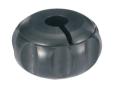

# **WIFI8888**



## Wi-Fi HD inspection camera

- Image Resolution: 720P
- Wi-Fi Transmits up to 80 /20m
- App for Viewing and Recording
- Video & Audio Recording / Still **Pictures**
- Pinch Zoom and Focus Feature
- Works with Android and Apple
- Connect to Multiple Smart **Devices at Same Time**

#### **Camera Head**

- Head:Φ28mmX41.2mm
- Self-leveling
- Waterproof according to IP 67
- 1 2 pcs Highlight White LEDS

# **Camera Protector**

- Diameter:Φ40
- Diameter:Φ80mm





#### Cable Wheel

- Material : Fiberglass Cable
- Cable Length: 30M /100FT
- Cable Diameter: Φ5.2mm
- Meter counter
- Product Dimensions 500mmX396mmX132mm

### **Battery Supply**

• Battery Capacity: 10000mA

• Charge Voltage: DC 5V



# Reliable & Durable