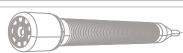

#### **Camera Head**

- Head:Φ28mmX41.2mm
- Self-leveling
- Waterproof according to IP 67
- 1 2 pcs Highlight White LEDS

# **Camera Protector**

- Diameter:Φ40
- Diameter:Φ80mm