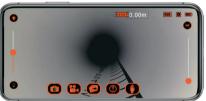

## Wi-Fi HD inspection camera

- Image Resolution: 720P
- Wi-Fi Transmits up to 80 /20m
- App for Viewing and Recording
- Video & Audio Recording / Still **Pictures**
- Pinch Zoom and Focus Feature
- Works with Android and Apple
- Connect to Multiple Smart **Devices at Same Time**