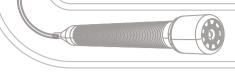

#### **Camera Head**

- Head:Φ28mmX41.2mm
- Self-leveling
- Waterproof according to IP 67
- 1 2 pcs Highlight White LEDS