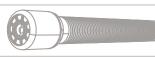

#### **Camera Head**

- Head:Φ28mmX41.2mm
- Self-leveling
- Waterproof according to IP 67
- 1 2 pcs Highlight White LEDS

# **Camera Protector**

- Diameter:Φ40
- Diameter:Φ80mm