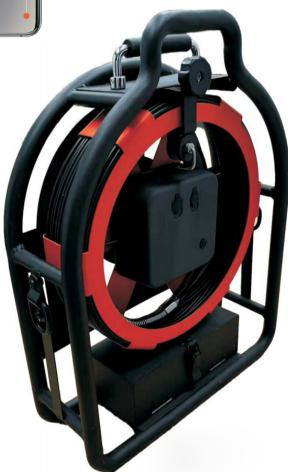

#### Cable Wheel

- Material : Fiberglass Cable
- Cable Length: 30M /100FT
- Cable Diameter: Φ5.2mm
- Meter counter
- Product Dimensions 500mmX396mmX132mm