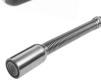

## Optional Camera Head

- Camera head:Φ50 x154mm
- Camera head:Φ23mm
- Pixel: 1920(H)x1080(V)
- Built-in 512hz sonde