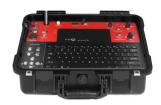

# 4**4**88FHPT



- Pixel :1280X720
- Power Supply: DC 12V
- 13" LCD Monitor

#### **Control Box Panel**

- 360° Rotating Camera Button
- DVR Control
- LED Indicator
- Adapter Input
- Text enter

## **ABS Suit Case**

- Built-in DVR With USB Port
- Case Size:43×33×14cm

#### Rotating Camera

- Head: 33 x 72mm
- Pan 360°, Tilt 180°
- 4pcs Highlight White LEDS
- View range 120°

## Optional Camera Head

- Camera head:Φ50 x154mm
- Camera head:Φ23mm
- Pixel: 1920(H)x1080(V)
- Built-in 512hz sonde

#### **Pushrod Cable Reel**

- Material : Fiberglass Cable
- Cable Diameter: Φ7mm
- Black stiffer cable (Option)
- Meter Counter: Digital Footage
- Reel:Stainless Steel Wheel
- Cable Length: 20/30/40M Length
- Wheel Diameter: 35 x 9cm



# Reliable & Durable





















- 8800mAh rechargeable Li-ion Battery
- Dia.65mm
- Dia.105mm