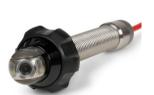

## Optional Camera Head

- Camera head:Φ50 x154mm
- Camera head:Φ23mm
- Pixel: 1920(H)x1080(V)
- Built-in 512hz sonde