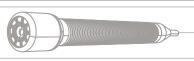

#### **Pushrod Cable Reel**

- Material : Fiberglass Cable
- Cable Diameter: Φ7mm
- Black stiffer cable (Option)
- Meter Counter: Digital Footage
- Reel:Stainless Steel Wheel
- Cable Length: 20/30/40M Length
- Wheel Diameter: 35 x 9cm