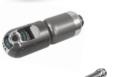

#### Rotating Camera

- Head: 33 x 72mm
- Pan 360°, Tilt 180°
- 4pcs Highlight White LEDS
- View range 120°