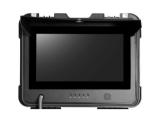

# 4**4**88FHPT

- Pixel :1280X720
- Power Supply: DC 12V
- 13" LCD Monitor

#### **Control Box Panel**

- 360° Rotating Camera Button
- DVR Control
- LED Indicator
- Adapter Input
- Text enter