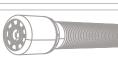

#### **Pushrod Cable Reel**

- Material : Fiberglass Cable
- Cable Diameter: Φ7mm
- Black stiffer cable (Option)
- Meter Counter: Digital Footage
- Reel:Stainless Steel Wheel
- Cable Length: 20/30/40M Length
- Wheel Diameter: 35 x 9cm