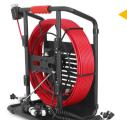

#### **Pushrod Cable Reel**

- Material : Fiberglass Cable
- Cable Diameter: Φ7mm
- Black stiffer cable (Option)
- Meter Counter: Digital Footage
- Reel:Stainless Steel Wheel
- Cable Length: 20/30/40M Length
- Wheel Diameter: 35 x 9cm