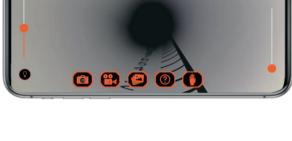

## Wi-Fi HD inspection camera

- Image Resolution: 720P
- Wi-Fi Transmits up to 80 /20m
- App for Viewing and Recording
- Video & Audio Recording / Still Pictures
- Pinch Zoom and Focus Feature
- Works with Android and Apple Devices
- Connect to Multiple Smart Devices at Same Time