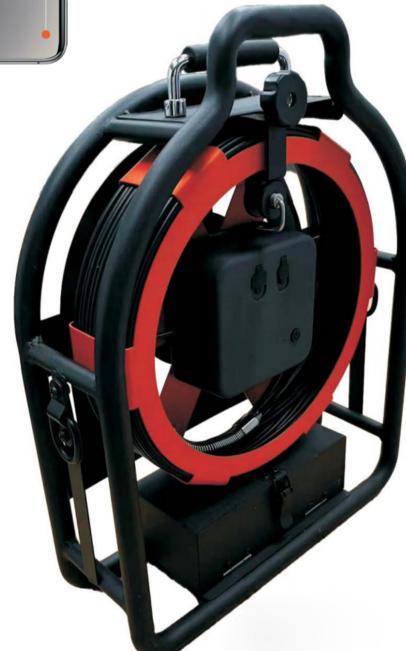

#### Cable Wheel

- Material : Fiberglass Cable
- Cable Length: 30M /100FT
- Cable Diameter: Φ5.2mm
- Meter counter
- Product Dimensions500mmX396mmX132mm