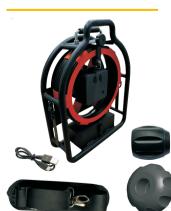

#### Cable Wheel

- Material : Fiberglass Cable
- Cable Length: 30M /100FT
- Cable Diameter: Φ5.2mm
- Meter counter
- Product Dimensions500mmX396mmX132mm