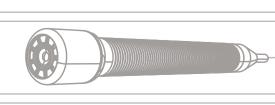

### **Camera Head**

- Head:Φ28mmX41.2mm
- Self-leveling
- 512Hz sonde
- Waterproof according to IP 67
- 1 2 pcs Highlight White LEDS