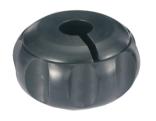

## Wi-Fi HD inspection camera

- Image Resolution: 720P
- Wi-Fi Transmits up to 80 /20m
- App for Viewing and Recording
- Video & Audio Recording / Still Pictures
- Pinch Zoom and Focus Feature
- Works with Android and Apple Devices
- Connect to Multiple Smart Devices at Same Time

### **Camera Head**

- Head:Φ28mmX41.2mm
- Self-leveling
- 512Hz sonde
- Waterproof according to IP 67
- 1 2 pcs Highlight White LEDS

#### **Camera Protector**

- Diameter:Φ40
- Diameter:Φ80mm



#### Cable Wheel

- Material : Fiberglass Cable
- Cable Length: 30M /100FT
- Cable Diameter: Φ5.2mm
- Meter counter
- Product Dimensions500mmX396mmX132mm

## **Battery Supply**

Battery Capacity: 10000mACharge Voltage: DC 5V



# Reliable & Durable