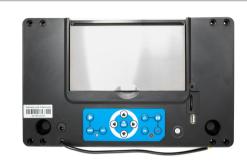

# 3399FB

- Pixel:1024×600
- Power Supply: DC 12V
- 10.1" LCD Monitor

#### Control box

- Built-in DVR
- SD Card (Max.64GB)
- Case Size:38×26×15 cm