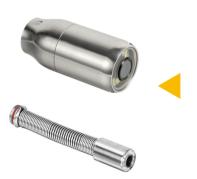

# **HD** Camera Head

- Head:Ф38/Ф23mm
- Self-leveling
- 512Hz sonde (Option)
- 12cs Highlight White LEDS

#### **Camera Protector**

Diameter:Φ78mm
Diameter:Φ 134mm

Lock sleeve