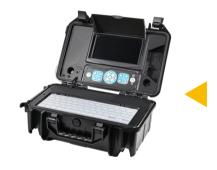

# 3399FB



- Pixel:1024×600
- Power Supply: DC 12V
- 10.1" LCD Monitor



# Reliable & Durable

#### Wireless Keyboard

• It comes with a Wireless Keyboard and Receiver



#### Control box

- Built-in DVR
- SD Card (Max.64GB)
- Case Size:38×26×15 cm



# **HD** Camera Head

- Head:Ф38/Ф23mm
- Self-leveling
- 512Hz sonde (Option)
- 12cs Highlight White LEDS



#### **Camera Protector**

Diameter:Φ78mm
Diameter:Φ 134mm



Lock sleeve

# Cable Wheel

- Material : Fiberglass CableCable Length: 40/50/60M
- Cable Diameter: Φ6.8mm
- Meter counter

### **Battery Supply**

- Battery Capacity: 7.2V 5200mAh
- Power Output: 6-12V DC, USB 5V



# Parts for a kit