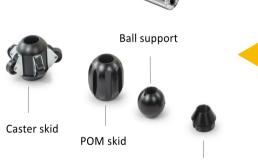

# 3399FB



- Pixel:1024×600
- Power Supply: DC 12V
- 10.1" LCD Monitor



# Reliable & Durable

#### Wireless Keyboard

• It comes with a Wireless Keyboard and Receiver



#### Control box

- Built-in DVR
- SD Card (Max.64GB)
- Case Size:38×26×15 cm



# **HD** Camera Head

- Head:Ф38/Ф23mm
- Self-leveling
- 512Hz sonde (Option)
- 12cs Highlight White LEDS



#### **Camera Protector**

Diameter:Φ78mm
Diameter:Φ 134mm



Lock sleeve

# Cable Wheel

- Material : Fiberglass CableCable Length: 40/50/60M
- Cable Diameter: Φ6.8mm
- Meter counter

### **Battery Supply**

- Battery Capacity: 7.2V 5200mAh
- Power Output: 6-12V DC, USB 5V



# Parts for a kit