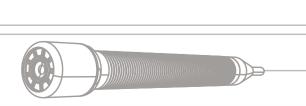

# **HD** Camera Head

- Head:Ф38/Ф23mm
- Self-leveling
- 512Hz sonde (Option)
- 12cs Highlight White LEDS