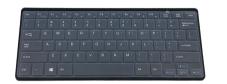

# 3399FB



- Pixel:1024×600
- Power Supply: DC 12V
- 10.1" LCD Monitor



# Reliable & Durable

#### Wireless Keyboard

• It comes with a Wireless Keyboard and Receiver



#### Control box

- Built-in DVR
- SD Card (Max.64GB)
- Case Size:38×26×15 cm



# **HD** Camera Head

- Head:Ф38/Ф23mm
- Self-leveling
- 512Hz sonde (Option)
- 12cs Highlight White LEDS



#### **Camera Protector**

Diameter:Φ78mm
Diameter:Φ 134mm



Lock sleeve

# Cable Wheel

- Material : Fiberglass CableCable Length: 40/50/60M
- Cable Diameter: Φ6.8mm
- Meter counter

### **Battery Supply**

- Battery Capacity: 7.2V 5200mAh
- Power Output: 6-12V DC, USB 5V



# Parts for a kit