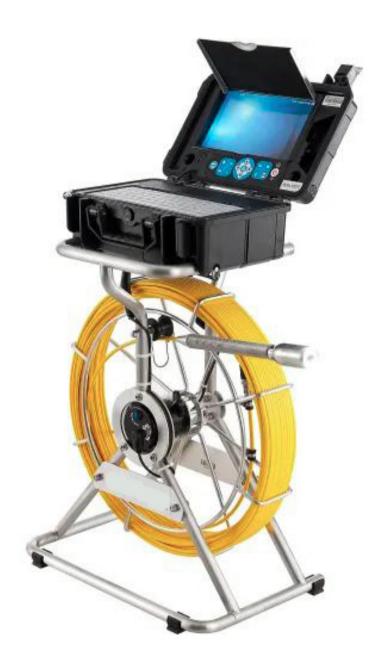

# 3399FB

- Pixel:1024×600
- Power Supply: DC 12V
- 10.1" LCD Monitor

#### Wireless Keyboard

• It comes with a Wireless Keyboard and Receiver

#### Control box

- Built-in DVR
- SD Card (Max.64GB)
- Case Size:38×26×15 cm

# **HD** Camera Head

- Head:Ф38/Ф23mm
- Self-leveling
- 512Hz sonde (Option)
- 12cs Highlight White LEDS

# Cable Wheel

- Material : Fiberglass CableCable Length: 40/50/60M
- Cable Diameter: Φ6.8mm
- Meter counter

### **Battery Supply**

- Battery Capacity: 7.2V 5200mAh
- Power Output: 6-12V DC, USB 5V