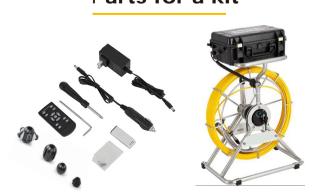

# 3399FB



- Pixel:1024×600
- Power Supply: DC 12V
- 10.1" LCD Monitor



# Reliable & Durable

#### Wireless Keyboard

• It comes with a Wireless Keyboard and Receiver



#### Control box

- Built-in DVR
- SD Card (Max.64GB)
- Case Size:38×26×15 cm



# **HD** Camera Head

- Head:Ф38/Ф23mm
- Self-leveling
- 512Hz sonde (Option)
- 12cs Highlight White LEDS



#### **Camera Protector**

Diameter:Φ78mm
Diameter:Φ 134mm



Lock sleeve

# Cable Wheel

- Material : Fiberglass CableCable Length: 40/50/60M
- Cable Diameter: Φ6.8mm
- Meter counter

### **Battery Supply**

- Battery Capacity: 7.2V 5200mAh
- Power Output: 6-12V DC, USB 5V



# Parts for a kit