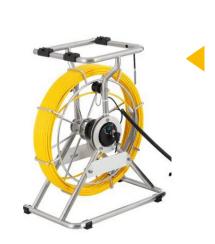

# Cable Wheel

- Material : Fiberglass CableCable Length: 40/50/60M
- Cable Diameter: Φ6.8mm
- Meter counter