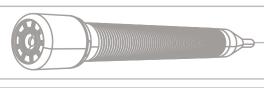

## Optional Camera Head

- •Camera head:Ф33mm
- Pixel: 1920(H)x1080(V)
- Built-in 512hz sonde