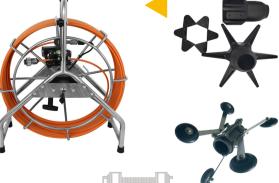

## **Pushrod Cable Reel**

- Material : Fiberglass Cable
- Cable Diameter: Φ7mm
- Meter Counter: Digital Footage
- Reel:Stainless Steel Wheel
- Cable Length: 60M Length
- Wheel Diameter: 51 x 25 x 64cm

# Battery+ Skids

- 8800mAh rechargeable Li-ion Battery
- Dia.145mm
- Dia.185mm
- Dia.200 to 450mm (Option)