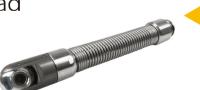

## **Pushrod Cable Reel**

- Material : Fiberglass Cable
- Cable Diameter: Φ7mm
- Meter Counter: Digital Footage
- Reel:Stainless Steel Wheel
- Cable Length: 60M Length
- Wheel Diameter: 51 x 25 x 64cm