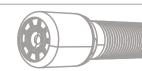

## **Rotating Camera**

- Head: 50mm x 154mm
- Pan 360°, Tilt 180°
- 4pcs Highlight White LEDS
- View range 120°