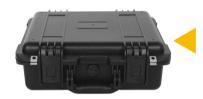

# Reliable & Durable

#### **ABS Suit Case**

- Built-in DVR With USB Port
- Case Size:43×33×14cm