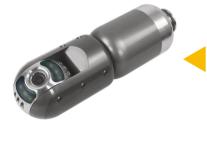

## Optional Camera Head

- •Camera head:Ф33mm
- Pixel: 1920(H)x1080(V)
- Built-in 512hz sonde