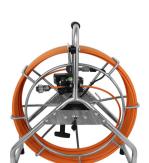

## **Pushrod Cable Reel**

- Material : Fiberglass Cable
- Cable Diameter: Φ7mm
- Meter Counter: Digital Footage
- Reel:Stainless Steel Wheel
- Cable Length: 60M Length
- Wheel Diameter: 51 x 25 x 64cm