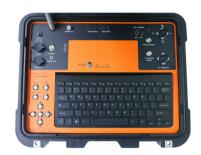

# 4588FHPT

- Pixel :1280X720
- Power Supply: DC 12V
- 13" LCD Monitor

#### **Control Box Panel**

- 360° Rotating Camera Button
- DVR Control
- LED Indicator
- Adapter Input
- Text enter