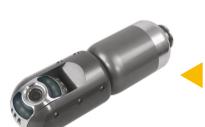

## **Rotating Camera**

- Head: 50mm x 154mm
- Pan 360°, Tilt 180°
- 4pcs Highlight White LEDS
- View range 120°