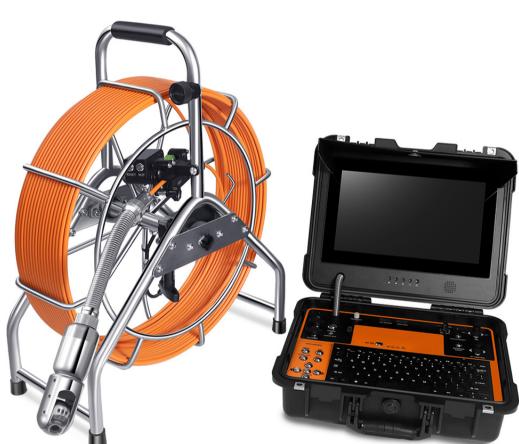

# 4588FHPT

- Pixel :1280X720
- Power Supply: DC 12V
- 13" LCD Monitor

#### **Control Box Panel**

- 360° Rotating Camera Button
- DVR Control
- LED Indicator
- Adapter Input
- Text enter

#### **ABS Suit Case**

- Built-in DVR With USB Port
- Case Size:43×33×14cm

## **Rotating Camera**

- Head: 50mm x 154mm
- Pan 360°, Tilt 180°
- 4pcs Highlight White LEDS
- View range 120°

## **Pushrod Cable Reel**

- Material : Fiberglass Cable
- Cable Diameter: Φ7mm
- Meter Counter: Digital Footage
- Reel:Stainless Steel Wheel
- Cable Length: 60M Length
- Wheel Diameter: 51 x 25 x 64cm