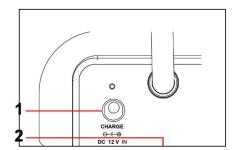

#### **Control box Panel**

- 1) CHARGE: Insert charge adaptor, charge the battery.
- 2) POWER: Power key. Press it down, turn on the conton box.
- 3) CAM: 6pin port .Signal input.
- 4) Audio out: Connect external earphone
- 5) COUNTER: 8pin port. Connect meter counter link cable
- 6) ESC:Exit

# Charge the battery

- 1) Inset 12.5V/2A charge adaptor to charge port 1
- 2) Charge adaptor indicator light is red, the battery is charing
- 3) Charge adaptor indicator light is green, the battery is charged full