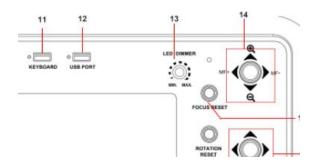

10) Video out: Video output.(Connect outside monitor)

11) KEYBOARD: Connect wireless or wired keyboard

12) USB PORT: Connect external USB flash disk storage device

13) LED DIMMER: Adjust camera led brightness

14) Joystic: (Zoom function is only avaiable for zoom camera)

Zoom out

**Q** :Zoom in

MF+:Far focus

MF-: Near focus

15) Focus reset:one key to original focus

16) PT CONTROL: Camera rotation joystick

17) Rotation reset: camera backs to original direction