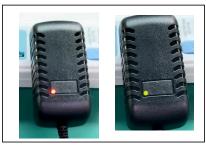

# Charge the battery

- 1) Inset 12.5V/2A charge adaptor to charge port 1
- 2) Charge adaptor indicator light is red, the battery is charing
- 3) Charge adaptor indicator light is green, the battery is charged full