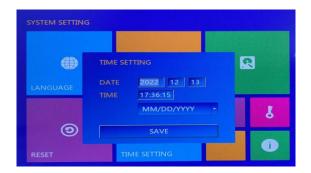

Press UP/Down/Left/Right arrows to set the date and time. Press"Save "to save the setting

For date format, it has 3 different ways.

The PREMITER SETTING value is different for different cables. For V13-BCS borehole camera, the value is 165.

3、DISK: Format the USB flash driver.

The default value is "DISK1".

- 4. RESET: Restore the factory default Settings
- 5. TIME SETTING: Setting the time, date