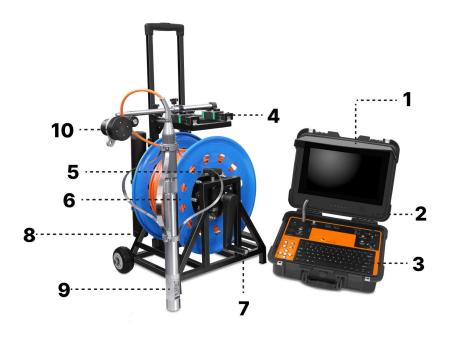

## **Know Your Device**

- 1: Sun shade
- 3. USB wireless keyboard
- 5. Reel brake
- 7. Manual cranking handle
- 9. Camera head
- 11. Extend pole

- 2.Control box
- 4.Guide rail
- 6 .Cable reel
- 8. Camera socket
- 10. Depth counter