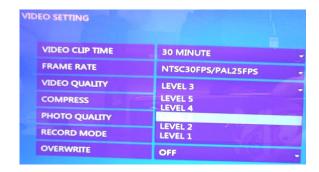

Video clip time: 1 MINUTE / 5 MINUTE / 10 MINUTE

15 MINUTE / 30 MINUTE / 60 MINUTE

Default value: 30 MINUTE

FRAME RATE: NTSC 30FPS / PAL 25FPS

Video Quality: It has 5 options. Usually we choose Level 3.

The level is bigger, the video resolution is higher

Compress:H265

Photo Quality: High / Middle / Low

Default Value : High

Record Mode: Manual / Auto

Default Value : Manual

Overwrite:OFF/ON
Default Value : OFF

Adjust the LCD screen brightess, Contrast

Default resolution:1280x720 60

Usually we suggest the customers don't change these value