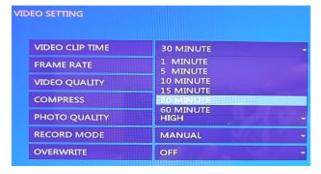

Video clip time: 1 MINUTE / 5 MINUTE / 10 MINUTE

15 MINUTE / 30 MINUTE / 60 MINUTE

Default value: 30 MINUTE

FRAME RATE: NTSC 30FPS / PAL 25FPS

Video Quality: It has 5 options. Usually we choose Level 3.

The level is bigger, the video resolution is higher

Compress:H265

Photo Quality: High / Middle / Low

Default Value : High

Record Mode: Manual / Auto

Default Value : Manual

Overwrite:OFF/ON
Default Value : OFF

Adjust the LCD screen brightess, Contrast

Default resolution:1280x720 60

Usually we suggest the customers don't change these value