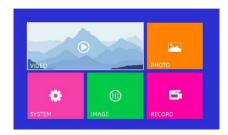

**2.PHOTO:** Playback the picture file

**3.SYSTEM:**Setting language,date,time ...

4. IMAGE: Image setting, such as CVBS out, HDMI

Resolution, brightness, chroma, contrast, noise reduction

 $\textbf{5.RECORD:} \ \ \text{Video setting, such as video clip time, frame rate, compress,}$ 

photo quality, record model, overwrite.