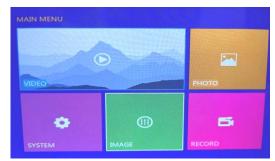

**2.PHOTO:** Playback the picture file

**3.SYSTEM:**Setting language,date,time ...

4. IMAGE: Image setting, such as CVBS out, HDMI

Resolution, brightness, chroma, contrast, noise reduction

 $\textbf{5.RECORD:} \ \ \text{Video setting, such as video clip time, frame rate, compress,}$ 

photo quality, record model, overwrite.