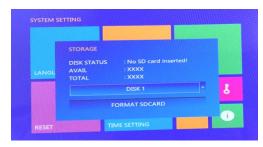

The PREMITER SETTING value is different for different cables. For V13-BCS borehole camera, the value is 165.

3、DISK: Format the USB flash driver.

The default value is "DISK1".

- 4. RESET: Restore the factory default Settings
- 5. TIME SETTING: Setting the time, date