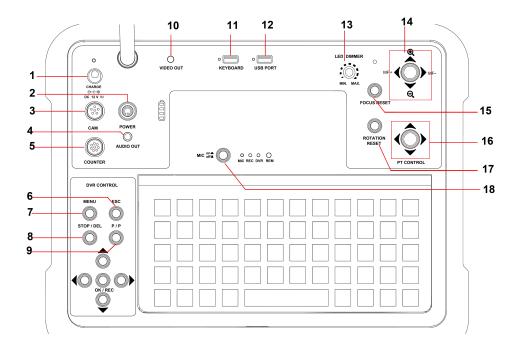

#### **Control box Panel**

- 1) CHARGE: Insert charge adaptor, charge the battery.
- 2) POWER: Power key. Press it down, turn on the conton box.
- 3) CAM: 6pin port .Signal input.
- 4) Audio out: Connect external earphone
- 5) COUNTER: 8pin port. Connect meter counter link cable
- 6) ESC:Exit

7) Menu: DVR main menu

8) STOP/DEL: Stop recording the video . Delete the files in menu

9) P/P:Pause / Photography

Up: Move up /Zoom in Down:Move down /Zoom out

Right: Move right Left: Move Left

OK/REC: Confirm / Record the video

10) Video out: Video output.(Connect outside monitor)

11) KEYBOARD: Connect wireless or wired keyboard

12) USB PORT: Connect external USB flash disk storage device

13) LED DIMMER: Adjust camera led brightness

14) Joystic: (Zoom function is only avaiable for zoom camera)

Zoom out

**Q** :Zoom in

MF+:Far focus

MF-: Near focus

15) Focus reset:one key to original focus

16) PT CONTROL: Camera rotation joystick

17) Rotation reset: camera backs to original direction

18) MIC:record the auido.

Press the "UP" and "DOWN" arrows to select files

Press the "LEFT" and "RIGHT" arrows to turn pages,

Press"OK/REC " button to play the file, "STOP/DELETE "

button to delete the file.