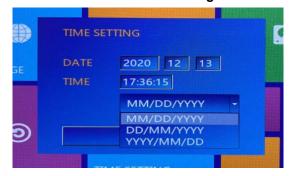

Press UP/Down/Left/Right arrows to set the date and time. Press"Save "to save the setting

For date format, it has 3 different ways.