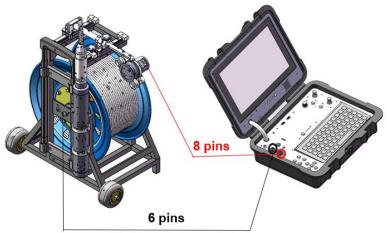

3. Take out the USB adaptor from the keyboard. Install the 7th battery. Put the keyboard into the platform.

4. Connect the link cable to cable reel and DVR control unt8pin link cable is for meter counter6pin link cable is for camera signal input