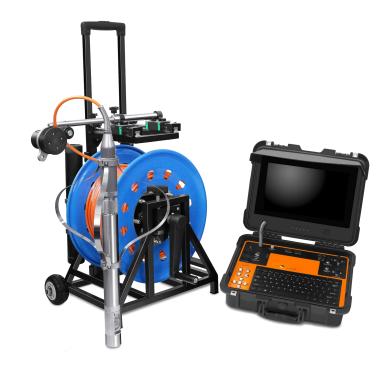

## **Packing List**

| Item | Name                           | Quantity |
|------|--------------------------------|----------|
| 1    | Camera head                    | 1pcs     |
| 2    | Cable reel                     | 1pcs     |
| 3    | DVR control unit               | 1pcs     |
| 4    | Video Link cable(6pin)         | 1pcs     |
| 5    | Meter counter link cable(8pin) | 1pcs     |
| 6    | Camera skid                    | 1set     |
| 7    | 32G USB disk                   | 1pcs     |
| 8    | Charge adaptor                 | 1pcs     |
| 9    | User manual                    | 1pcs     |
| 10   | Tool bag                       | 1pcs     |

# AHD UNDERWATER BOREHOLE CAMERA WITH DVR CONTROL BOX ASSEMBLY AND OPERATING INSTRUCTION

## **Specification**

| Monitor                      |                                            |                                                          |  |
|------------------------------|--------------------------------------------|----------------------------------------------------------|--|
| Screen size                  | 13inch LCD IPS screen                      |                                                          |  |
| Display Ratio                | 16:9                                       |                                                          |  |
| Resolution                   | 1280x720                                   |                                                          |  |
| Menu                         | Chinese English and others                 |                                                          |  |
| Sunshade function            | Yes                                        |                                                          |  |
| HD DVR                       |                                            |                                                          |  |
|                              | video                                      | H.265 encode, MP4 format                                 |  |
| Support playback file format | Audio                                      | audio and video synchronization                          |  |
|                              | Picture                                    | JPEG                                                     |  |
| Audio input                  | put Built-in Microphone                    |                                                          |  |
| Video input                  | AHD analog high-definition signal(support) |                                                          |  |
| Signal input                 | CAM                                        |                                                          |  |
| Video system                 | AHD PAL、AHD NTSC(Support CVBS signal)      |                                                          |  |
| Video Input                  | Stereo aud                                 | io output                                                |  |
| Video Output                 | Composite                                  | Composite video signal output                            |  |
| Power support                |                                            |                                                          |  |
| External charge              | , ,                                        | out voltage AC 100V~240V, Output :12.5V, Current 3000mA) |  |
| Battery                      | 11.1V 8800                                 | mA/H                                                     |  |
| Complete system power        | 20W(Max                                    | )                                                        |  |
| Battery charge time          | 8hours                                     |                                                          |  |
| Battery work time            | 5-6 hours                                  |                                                          |  |
|                              |                                            |                                                          |  |

## **RECORD Setting**

| Dual view Camera head                          |                                              |  |  |  |
|------------------------------------------------|----------------------------------------------|--|--|--|
| Camera Diameter                                | Dia.45mm x L422mm                            |  |  |  |
| View range                                     | 90 degree                                    |  |  |  |
| Lighting                                       | 6pcs high light LED for side camera          |  |  |  |
| Lighting                                       | 6pcs high light LED for down camera          |  |  |  |
| Camera Sensor                                  | 1/3 CMOS, 1.3MP 960P                         |  |  |  |
| Operating temperature                          | 5°C ~ 50°C                                   |  |  |  |
| Camera housing material                        | 304#Stainless steel                          |  |  |  |
| Waterproof                                     | IP68,30bars                                  |  |  |  |
| Cable wheel                                    |                                              |  |  |  |
| Special protective connector to camera         |                                              |  |  |  |
| Dia8mm special copper soft cable               |                                              |  |  |  |
| Cable length: 100 meters 150 meters 200 meters |                                              |  |  |  |
| Other function                                 |                                              |  |  |  |
| Meter counter                                  | Feet and Meter switch. Display on the screen |  |  |  |
| Keyboard                                       | Support wired and wireless keyboard.         |  |  |  |

## **Know Your Device**

- 1: Sun shade
- 3. USB wireless keyboard
- 5. Reel brake
- 7. Manual cranking handle
- 9. Camera head
- 11. Extend pole

- 2.Control box
- 4.Guide rail
- 6 .Cable reel
- 8. Camera socket
- 10. Depth counter