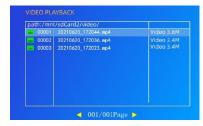

18) MIC:record the auido.

Press the "UP" and "DOWN" arrows to select files

Press the "LEFT" and "RIGHT" arrows to turn pages,

Press"OK/REC " button to play the file, "STOP/DELETE "

button to delete the file.

#### **DVR** menu instructions

Press menu button to enter the main menu

1. Video: Playback the video file

| Button | Function                         |
|--------|----------------------------------|
| REC    | Recording video                  |
| SNAP   | Screenshot / Photography         |
| _      | Up                               |
| •      | Down                             |
| •      | Left/Backward(Playback Model)    |
|        | Right/Forward(Playback Model)    |
| OK     | Confirm                          |
| MENU   | DVR menu                         |
| STOP   | Stop recording                   |
| ESC    | Exit                             |
| PLAY   | Playback the video               |
| DEL    | Delete the video or picture file |