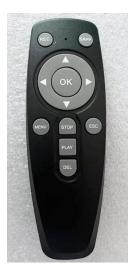

7) Menu: DVR main menu

8) STOP/DEL: Stop recording the video . Delete the files in menu

9) P/P:Pause / Photography

Up: Move up /Zoom in Down:Move down /Zoom out

Right: Move right Left: Move Left

OK/REC: Confirm / Record the video

#### **DVR** menu instructions

Press menu button to enter the main menu

1. Video: Playback the video file

| Button | Function                         |
|--------|----------------------------------|
| REC    | Recording video                  |
| SNAP   | Screenshot / Photography         |
| _      | Up                               |
| •      | Down                             |
| •      | Left/Backward(Playback Model)    |
|        | Right/Forward(Playback Model)    |
| OK     | Confirm                          |
| MENU   | DVR menu                         |
| STOP   | Stop recording                   |
| ESC    | Exit                             |
| PLAY   | Playback the video               |
| DEL    | Delete the video or picture file |