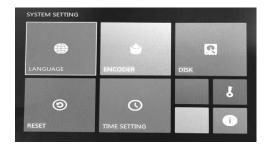

# **IMAGE SETTING**

- 1. LANGUAGE: Setting the menu language.

  The box has 9 languages.(English,Chinese,French, Espanol German,Polish,Korea,Russian and Italian.
- 2. **ENCODER:** Setting the counter value

The PREMITER SETTING value is different for different cables. For V13-BCS borehole camera, the value is 165.

3、DISK: Format the USB flash driver.

The default value is "DISK1".

- 4. RESET: Restore the factory default Settings
- 5. TIME SETTING: Setting the time, date

### **System Setting**

1) **LANGUAGE:** Setting the menu language.

The box has 9 languages.(English,Chinese,French, Espanol German,Polish,Korea,Russian and Italian.

6. Press DVR "POWER" button with 5 seconds to turn on the system.