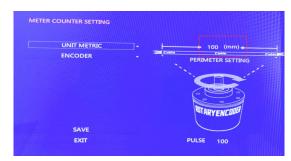

# **IMAGE SETTING**

- 1. LANGUAGE: Setting the menu language.

  The box has 9 languages.(English,Chinese,French, Espanol German,Polish,Korea,Russian and Italian.
- 2. **ENCODER:** Setting the counter value

The PREMITER SETTING value is different for different cables. For V13-BCS borehole camera, the value is 165.

3、DISK: Format the USB flash driver.

The default value is "DISK1".

- 4. RESET: Restore the factory default Settings
- 5. TIME SETTING: Setting the time, date